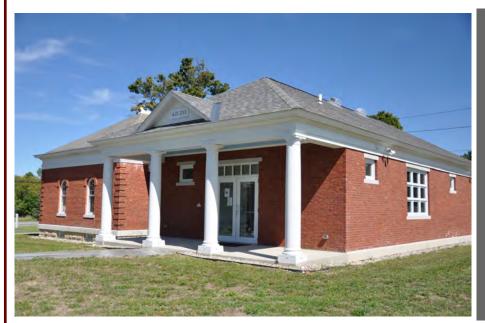

## Platt Memorial Library Shoreham, VT

Naylor & Breen Builders was the contractor on this project which included the historic preservation and renovation of the existing 936 square foot building as well as a new 1,618 square foot addition. The scope of work on this project included; creating a space that was ADA compliant, increasing the energy efficiency of the building, new mechanical and electrical systems, as well as a few cosmetic improvements. The new addition included a new handicap accessible entrance and bathroom, a coat and boot room, a children's area, and a computer and internet center. This was a fun project for Naylor & Breen who was able to work closely with the Town of Shoreham and NBF Architects to bring this long time dream to reality.