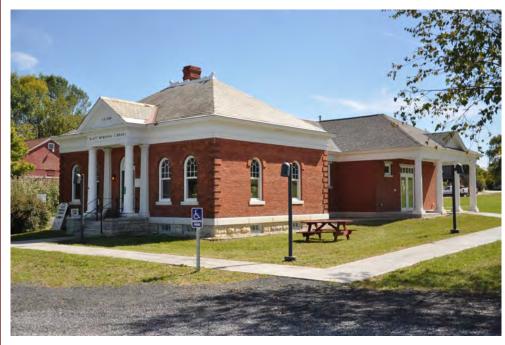

## Platt Memorial Library Shoreham, VT

Naylor & Breen Builders was the contractor on this project which included the historic preservation and renovation of the existing 936 square foot building as well as a new 1,618 square foot addition. The scope of work on this project included; creating a space that was ADA compliant, increasing the energy efficiency of the building, new mechanical and electrical systems, as well as a few cosmetic improvements. The new addition included a new handicap accessible entrance and bathroom, a coat and boot room, a children's area, and a computer and internet center. This was a fun project for Naylor & Breen who was able to work closely with the Town of Shoreham and NBF Architects to bring this long time dream to reality.