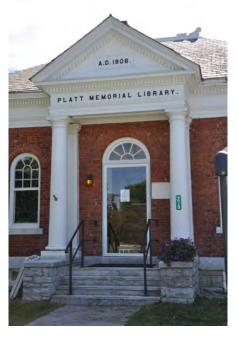

## Platt Memorial Library Shoreham, VT

Naylor & Breen Builders was the contractor on this project which included the historic preservation and renovation of the existing 936 square foot building as well as a new 1,618 square foot addition. The scope of work on this project included; creating a space that was ADA compliant, increasing the energy efficiency of the building, new mechanical and electrical systems, as well as a few cosmetic improvements. The new addition included a new handicap accessible entrance and bathroom, a coat and boot room, a children's area, and a computer and internet center. This was a fun project for Naylor & Breen who was able to work closely with the Town of Shoreham and NBF Architects to bring this long time dream to reality.