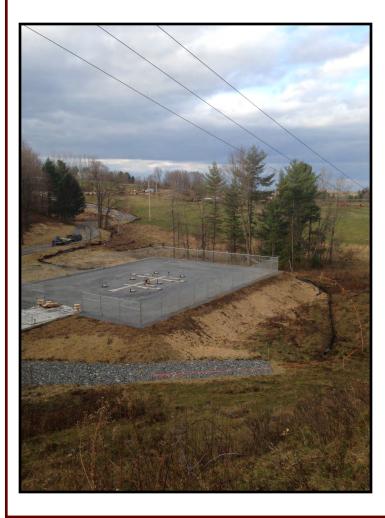

## Ballard Road Substation Georgia, VT

Owner: Green Mountain Power Scott Lehman, Substation Designer (802) 747-5747

Architect:
GMP designed

Superintendent:
Aaron Miner

Contract: Lump Sum

Completed: December 2014

Naylor & Breen's Site/Concrete Divisions have worked with Green Mountain Power on several projects. Including the expansion and upgrade of existing substations, as well as building completely new substations, such as Ballard Rd. Our site division acted as the primary general contractor on this project, coordinating subcontractors as well as working closely with GMP's in-house forces. We completed the project ahead of schedule, leaving the facility secure and ready for structures to be set by the owner.