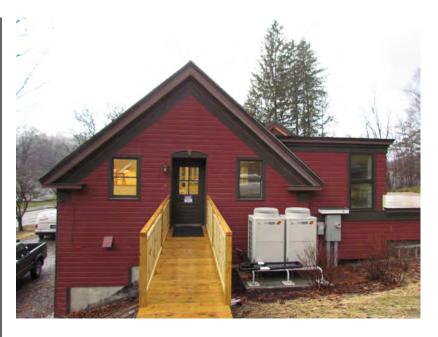

Ron Bruce

Contract: Construction Management

Completed: December 2015

Vermont Land Trust—A historic rehabilitation paired with a new addition to provide adequate office space for staff. The existing historic structure was overhauled with a new HVAC system, lighting, attic insulation, and all new ceiling, wall, and floor finishes.

The new addition to the existing Carriage House is a modern structure with state of the art amenities—Lights, HVAC, Internet Technology, and a very efficient building envelope, and windows. The entire team put forth a huge effort in accomplishing the energy efficient goals of Maclay Architects. The staff now enjoys clean air, more natural light, and a comfortable work place that feels like home.