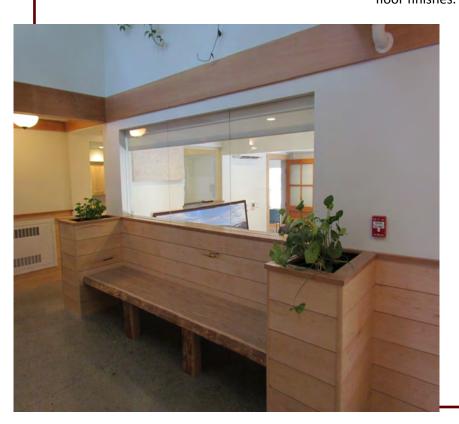

The new addition to the existing Carriage House is a modern structure with state of the art amenities—Lights, HVAC, Internet Technology, and a very efficient building envelope, and windows. The entire team put forth a huge effort in accomplishing the energy efficient goals of Maclay Architects. The staff now enjoys clean air, more natural light, and a comfortable work place that feels like home.