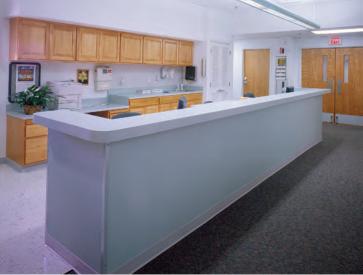

## NAYLOR & BREEN BUILDERS, INC.

Brandon Medical Center Brandon, Vermont

This project consists of a wood-frame, single story, slab on grade structure designed to provide exam rooms and doctors' offices for the expanded Brandon Medical Center. Highlights of this project include an intricate HVAC system and custom cabinetry by the craftsmen at Hawk Hill Cabinetry & Millwork, a Division of Naylor & Breen.