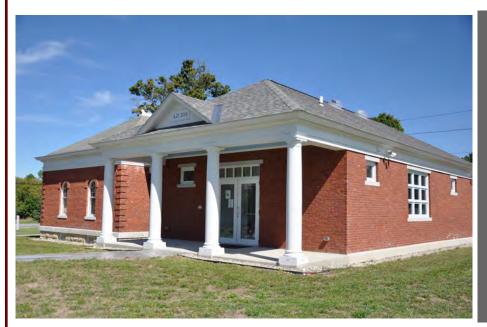

## Platt Memorial Library Shoreham, VT

Naylor & Breen Builders was the contractor on this project which included the historic preservation and renovation of the existing 936 square foot building as well as a new 1,618 square foot addition. The scope of work on this project included; creating a space that was ADA compliant, increasing the energy efficiency of the building, new mechanical and electrical systems, as well as a few cosmetic improvements. The new addition included a new handicap accessible entrance and bathroom, a coat and boot room, a children's area, and a computer and internet center. This was a fun project for Naylor & Breen who was able to work closely with the Town of Shoreham and NBF Architects to bring this long time dream to reality.