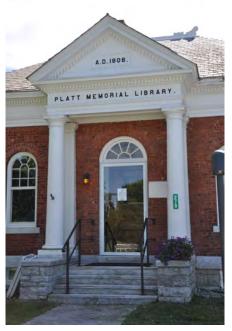

## Platt Memorial Library Shoreham, VT

Naylor & Breen Builders was the contractor on this project which included the historic preservation and renovation of the existing 936 square foot building as well as a new 1,618 square foot addition. The scope of work on this project included; creating a space that was ADA compliant, increasing the energy efficiency of the building, new mechanical and electrical systems, as well as a few cosmetic improvements. The new addition included a new handicap accessible entrance and bathroom, a coat and boot room, a children's area, and a computer and internet center. This was a fun project for Naylor & Breen who was able to work closely with the Town of Shoreham and NBF Architects to bring this long time dream to reality.