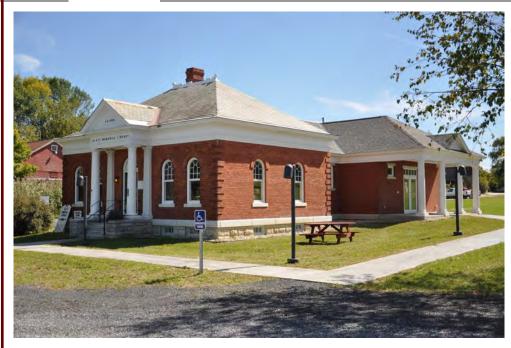

## Platt Memorial Library Shoreham, VT

Naylor & Breen Builders was the contractor on this project which included the historic preservation and renovation of the existing 936 square foot building as well as a new 1,618 square foot addition. The scope of work on this project included; creating a space that was ADA compliant, increasing the energy efficiency of the building, new mechanical and electrical systems, as well as a few cosmetic improvements. The new addition included a new handicap accessible entrance and bathroom, a coat and boot room, a children's area, and a computer and internet center. This was a fun project for Naylor & Breen who was able to work closely with the Town of Shoreham and NBF Architects to bring this long time dream to reality.